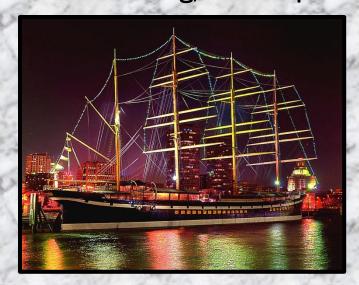

## **FIT Program**

The Moshulu is the World's Oldest and Largest 4-Masted Tall Ship still afloat at 108 years old. She is 397 feet long and her masts tower 220 feet above her Chart House deck. She has received the prestigious AAA 4-Diamond Award from 2005-2011.