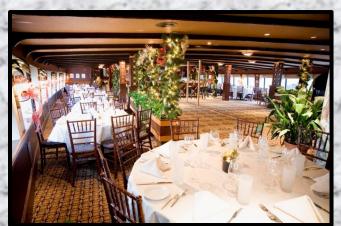

- 4 3-Course Sit-down Dinner
- American Cuisine
- 2 Glasses of wine with dinner
- ♣ Parties of 2 18 guests
- Lunch and Brunch Packages also available.

Only \$75.00 per guest (All Inclusive)

Children's Menu Available