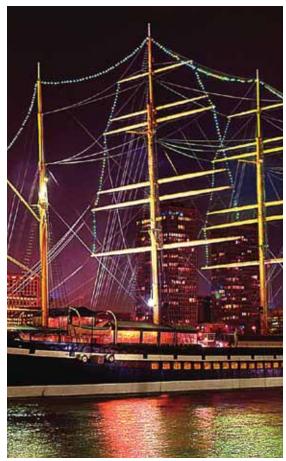

#### **MOSHULU**

#### MAJESTIC TALL SHIP WITH ELEGANT DINING ON PHILADELPHIA'S WATERFRONT

- · World's oldest and largest 4-masted tall ship still afloat
- AAA Four-Diamond Approved 2005-2011
- · 3-course sit-down lunch with history presentation during dessert
- Complimentary bus parking
- Group leader and bus driver complimentary (minimum 35 guests).
- Ask about our new entertainment options including Murder Mystery Mondays and live music provided by "Two For The Show" (Additional fee)

# MOSHULU CAFÉ - RESTAURANT - BAR